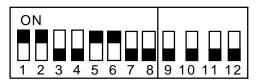

Dip switches 9-12 Must be set as shown here in these instructions.

Radio Receiver #1
Left (Lower) Button On Transmitter
Controls This Radio

Radio Receiver #2
Right (Upper) Button On Transmitter
Controls This Radio