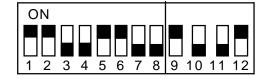

Dip switches 9-12 Must be set as shown here in these instructions.

Radio Receiver #1
Left (Lower) Button On Transmitter
Controls This Radio

Radio Receiver #2
Right (Upper) Button On Transmitter
Controls This Radio