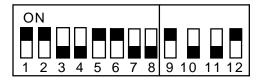

## Instructions For The FAAC Dual Button Transmitters

Transmitter (Two Button)

Be sure to match dip switches 1-8 on the two radios and transmitter that you are using.

They can be set differently than shown here, but all three must match.

Dip switches 9-12 Must be set as shown here in these instructions.

Radio Receiver #1
Left (Lower) Button On Transmitter
Controls This Radio

Radio Receiver #2
Right (Upper) Button On Transmitter
Controls This Radio